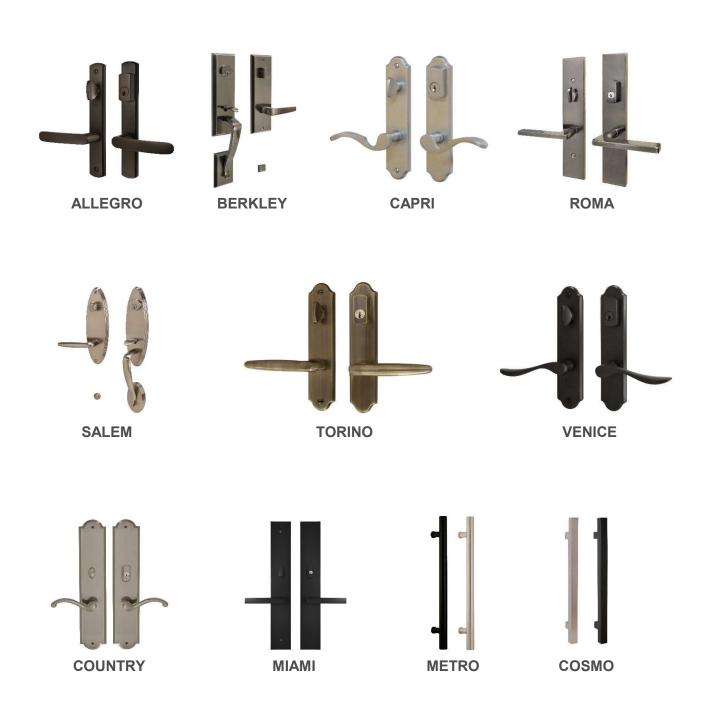

## **ALLEGRO**

| Operation | Colour            |  |
|-----------|-------------------|--|
| Active    | Antique Brass     |  |
| Active    | Pewter            |  |
| Active    | Brass             |  |
| Active    | Black             |  |
| Active    | Satin Nickel      |  |
| Active    | Oil Rubbed Bronze |  |
| Active    | Dark Bronze       |  |
| Dummy     | Antique Brass     |  |
| Dummy     | Pewter            |  |
| Dummy     | Brass             |  |
| Dummy     | Black             |  |
| Dummy     | Satin Nickel      |  |
| Dummy     | Oil Rubbed Bronze |  |
| Dummy     | Dark Bronze       |  |

## **CAPRI**

| Operation | Colour            |  |
|-----------|-------------------|--|
| Active    | Antique Brass     |  |
| Active    | Pewter            |  |
| Active    | Brass             |  |
| Active    | Black             |  |
| Active    | Satin Nickel      |  |
| Active    | Oil Rubbed Bronze |  |
| Active    | Dark Bronze       |  |
| Dummy     | Antique Brass     |  |
| Dummy     | Pewter            |  |
| Dummy     | Brass             |  |
| Dummy     | Black             |  |
| Dummy     | Satin Nickel      |  |
| Dummy     | Oil Rubbed Bronze |  |
| Dummy     | Dark Bronze       |  |

## **VENICE** (45mm Trim Plate)

| Operation | Colour            |  |
|-----------|-------------------|--|
| Active    | Antique Brass     |  |
| Active    | Pewter            |  |
| Active    | Brass             |  |
| Active    | Black             |  |
| Active    | Satin Nickel      |  |
| Active    | Oil Rubbed Bronze |  |
| Active    | Dark Bronze       |  |
| Dummy     | Antique Brass     |  |
| Dummy     | Pewter            |  |
| Dummy     | Brass             |  |
| Dummy     | Black             |  |
| Dummy     | Satin Nickel      |  |
| Dummy     | Oil Rubbed Bronze |  |
| Dummy     | Dark Bronze       |  |

## **VENICE** (30mm Trim Plate)

| Operation | Colour            |  |
|-----------|-------------------|--|
| Active    | Antique Brass     |  |
| Active    | Pewter            |  |
| Active    | Brass             |  |
| Active    | Black             |  |
| Active    | Satin Nickel      |  |
| Active    | Oil Rubbed Bronze |  |
| Active    | Dark Bronze       |  |
| Dummy     | Antique Brass     |  |
| Dummy     | Pewter            |  |
| Dummy     | Brass             |  |
| Dummy     | Black             |  |
| Dummy     | Satin Nickel      |  |
| Dummy     | Oil Rubbed Bronze |  |
| Dummy     | Dark Bronze       |  |

## **TORINO** (45mm Trim Plate)

| Operation | Colour            |  |
|-----------|-------------------|--|
| Active    | Antique Brass     |  |
| Active    | Pewter            |  |
| Active    | Brass             |  |
| Active    | Black             |  |
| Active    | Satin Nickel      |  |
| Active    | Oil Rubbed Bronze |  |
| Active    | Dark Bronze       |  |
| Dummy     | Antique Brass     |  |
| Dummy     | Pewter            |  |
| Dummy     | Brass             |  |
| Dummy     | Black             |  |
| Dummy     | Satin Nickel      |  |
| Dummy     | Oil Rubbed Bronze |  |
| Dummy     | Dark Bronze       |  |

## TORINO (30mm Trim Plate)

| Operation | Colour            |  |
|-----------|-------------------|--|
| Active    | Antique Brass     |  |
| Active    | Pewter            |  |
| Active    | Brass             |  |
| Active    | Black             |  |
| Active    | Satin Nickel      |  |
| Active    | Oil Rubbed Bronze |  |
| Active    | Dark Bronze       |  |
| Dummy     | Antique Brass     |  |
| Dummy     | Pewter            |  |
| Dummy     | Brass             |  |
| Dummy     | Black             |  |
| Dummy     | Satin Nickel      |  |
| Dummy     | Oil Rubbed Bronze |  |
| Dummy     | Dark Bronze       |  |

#### **ROMA**

| Operation | Colour       |  |
|-----------|--------------|--|
| Active    | Satin Nickel |  |
| Active    | Dark Bronze  |  |
| Active    | Pewter       |  |
| Active    | Black        |  |
| Dummy     | Satin Nickel |  |
| Dummy     | Dark Bronze  |  |
| Dummy     | Pewter       |  |
| Dummy     | Black        |  |

## **COUNTRY** (Long Set)

| Operation | Colour            |  |
|-----------|-------------------|--|
| Active    | Flat Black        |  |
| Active    | Oil Rubbed Bronze |  |
| Active    | Pewter            |  |

## **COUNTRY** (Small Set)

| Operation | Colour            |  |
|-----------|-------------------|--|
| Active    | Flat Black        |  |
| Active    | Oil Rubbed Bronze |  |
| Active    | Pewter            |  |

## MIAMI (Long Set)

| Operation | Colour            |  |
|-----------|-------------------|--|
| Active    | Flat Black        |  |
| Active    | Oil Rubbed Bronze |  |
| Active    | Pewter            |  |
| Active    | Satin Nickel      |  |
| Active    | Polished Nickel   |  |
| Active    | Polished Chrome   |  |

## MIAMI (Small Set)

| Operation | Colour            |  |
|-----------|-------------------|--|
| Active    | Flat Black        |  |
| Active    | Oil Rubbed Bronze |  |
| Active    | Pewter            |  |
| Active    | Satin Nickel      |  |
| Active    | Polished Nickel   |  |
| Active    | Polished Chrome   |  |

#### **BERKLEY**

| Operation | Colour       |  |
|-----------|--------------|--|
| Active    | Satin Nickel |  |
| Active    | Dark Bronze  |  |
| Active    | Black        |  |
| Active    | Pewter       |  |
| Dummy     | Satin Nickel |  |
| Dummy     | Dark Bronze  |  |
| Dummy     | Black        |  |
| Dummy     | Pewter       |  |

#### **SALEM**

| Operation | Colour       |  |
|-----------|--------------|--|
| Active    | Satin Nickel |  |
| Active    | Dark Bronze  |  |
| Active    | Black        |  |
| Active    | Pewter       |  |
| Dummy     | Satin Nickel |  |
| Dummy     | Dark Bronze  |  |
| Dummy     | Black        |  |
| Dummy     | Pewter       |  |

#### **PULL BAR METRO**

| Size | Colour          |  |
|------|-----------------|--|
| 24"  | Flat Black      |  |
| 24"  | Polished Nickel |  |
| 24"  | Polished Chrome |  |
| 48"  | Flat Black      |  |
| 48"  | Polished Nickel |  |
| 48"  | Polished Chrome |  |
| 72"  | Flat Black      |  |
| 72"  | Polished Nickel |  |
| 72"  | Polished Chrome |  |

#### **PULL BAR COSMO**

| Size | Colour          |  |
|------|-----------------|--|
| 24"  | Flat Black      |  |
| 24"  | Polished Nickel |  |
| 24"  | Polished Chrome |  |
| 48"  | Flat Black      |  |
| 48"  | Polished Nickel |  |
| 48"  | Polished Chrome |  |
| 72"  | Flat Black      |  |
| 72"  | Polished Nickel |  |
| 72"  | Polished Chrome |  |